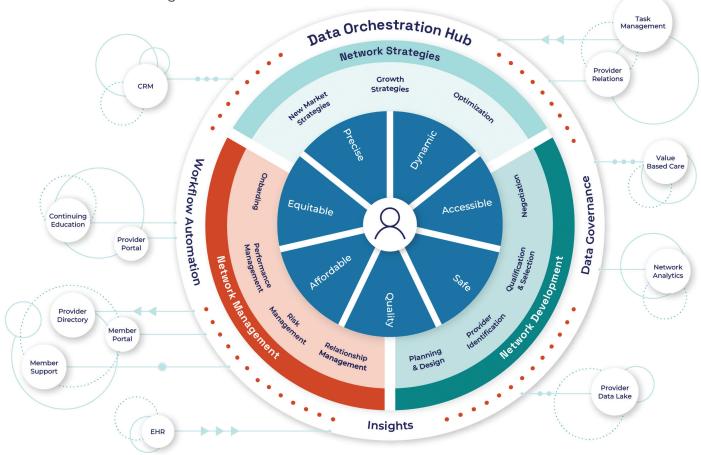

#### Healthcare is changing fast. Static tools can't keep up. Andros is on it.

The <u>Network Lifecycle Platform</u> (NLP) concept introduces a new, integrated approach: one that replaces fragmentation with orchestration, and manual effort with intelligent automation. An NLP is a comprehensive, connected framework that supports every stage of the provider network journey. From recruitment to credentialing to contracting, monitoring, and optimization, an NLP helps health plans proactively manage their networks with greater precision, agility, and insight.

#### Optimize your network with innovation and intelligence

Andros Arc<sup>™</sup> is the leading Network Lifecycle Platform solution, designed for seamless integration. Its open architecture allows connectivity and collaboration across the healthcare ecosystem, helping to build a stronger, higher-performing network.